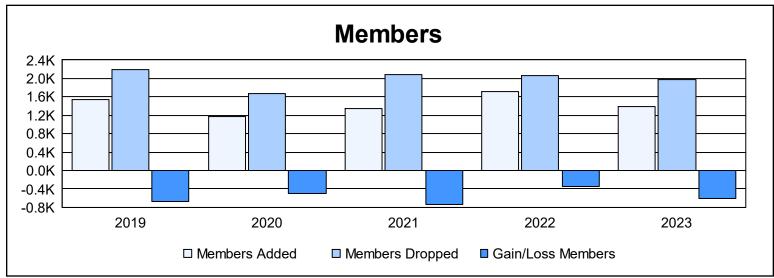

| Year      | New<br>Clubs | Dropped<br>Clubs | Gain/<br>Loss<br>Clubs | New<br>Members | Charter<br>Members | Reinstate<br>Members | Transfer<br>Members | Total<br>Member<br>Added | Total<br>Members<br>Dropped | Gain/<br>Loss<br>Members |
|-----------|--------------|------------------|------------------------|----------------|--------------------|----------------------|---------------------|--------------------------|-----------------------------|--------------------------|
| 2018-2019 | 6            | 28               | -22                    | 1,220          | 151                | 71                   | 95                  | 1,537                    | 2,201                       | -664                     |
| 2019-2020 | 5            | 9                | -4                     | 937            | 128                | 50                   | 65                  | 1,180                    | 1,673                       | -493                     |
| 2020-2021 | 12           | 26               | -14                    | 878            | 350                | 65                   | 51                  | 1,344                    | 2,078                       | -734                     |
| 2021-2022 | 4            | 25               | -21                    | 1,417          | 111                | 100                  | 80                  | 1,708                    | 2,065                       | -357                     |
| 2022-2023 | 2            | 26               | -24                    | 1,134          | 77                 | 63                   | 106                 | 1,380                    | 1,986                       | -606                     |
| Average   | 6            | 23               | -17                    | 1,117          | 163                | 70                   | 79                  | 1,430                    | 2,001                       | -571                     |