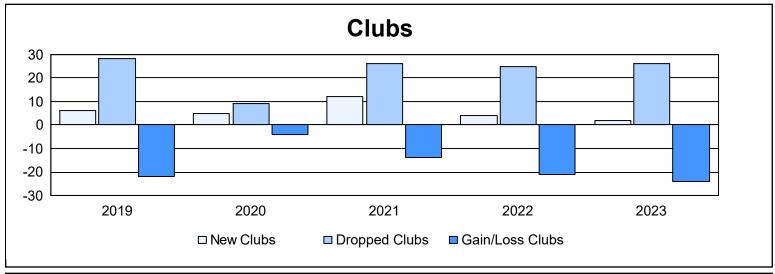

| Year      | New<br>Clubs | Dropped<br>Clubs | Gain/<br>Loss<br>Clubs | New<br>Members | Charter<br>Members | Reinstate<br>Members | Transfer<br>Members | Total<br>Member<br>Added | Total<br>Members<br>Dropped | Gain/<br>Loss<br>Members |
|-----------|--------------|------------------|------------------------|----------------|--------------------|----------------------|---------------------|--------------------------|-----------------------------|--------------------------|
| 2018-2019 | 6            | 28               | -22                    | 1,220          | 151                | 71                   | 95                  | 1,537                    | 2,201                       | -664                     |
| 2019-2020 | 5            | 9                | -4                     | 937            | 128                | 50                   | 65                  | 1,180                    | 1,673                       | -493                     |
| 2020-2021 | 12           | 26               | -14                    | 878            | 350                | 65                   | 51                  | 1,344                    | 2,078                       | -734                     |
| 2021-2022 | 4            | 25               | -21                    | 1,417          | 111                | 100                  | 80                  | 1,708                    | 2,065                       | -357                     |
| 2022-2023 | 2            | 26               | -24                    | 1,134          | 77                 | 63                   | 106                 | 1,380                    | 1,986                       | -606                     |
| Average   | 6            | 23               | -17                    | 1,117          | 163                | 70                   | 79                  | 1,430                    | 2,001                       | -571                     |